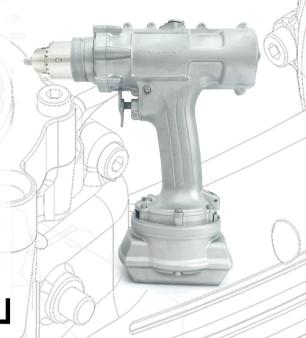

## NEMO CLEAN ROOM

The Nemo Clean Room Sterilized Drill/Driver (CLV2-18-3Li-5) offers clean room, medical lab, and pharmaceutical professionals a completely sealed and sterilizable drill. The drill is made from aluminum and its non-porous surface is specially-treated which means it can be sterilized, washed and cleaned with water, alcohol, various solvents and standard sterilization solutions.