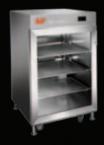

## MP DRY CABINET I

EXTERNAL DIMENSIONS 700 x 960 x 680 mm
INTERNAL DIMENSIONS 640 x 800 x 520 mm
VOLUME 260 I

stainless steel shelves, adjustable in steps of 20 mm