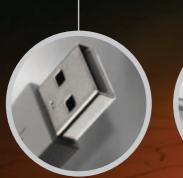

#### DRY CABINET SPECIFICATIONS

| STANDARD CONFIGURATION         |   |                                           |   |
|--------------------------------|---|-------------------------------------------|---|
| FULL STAINLESS STEEL BODY      | ~ | FULLY GRAPHICAL TOUCH DISPLAY - IDEC      | ~ |
| DOOR LOCK                      | • | LAN NETWORK CONNECTION                    | ~ |
| RADIAL FAN                     | ~ | INTEGRATED DATALOGGER - USER CONFIGURABLE | ~ |
| THERMAL INSULATION 30 MM       | ~ | HEIGHT-ADJUSTABLE LEGS                    | ~ |
| THERMAL INSULATION 45 MM       | • | ESD WHEELS                                | ~ |
| THERMAL INSULATION 60 MM       | • | CONFIGURABLE ACOUSTIC ALARM               | ~ |
| ADJUSTABLE HEATING UP TO 60°C  | ~ | DITHERMAL METALIZED GLASS                 | ~ |
| DRYING UNIT MP DRY <0.5% RH    | ~ | INTERIOR LED ILLUMINATION                 | • |
| ROTRONIC SENSOR ±0.8% RH, 0.1K | ~ | STATUS LIGHT                              | • |
| ESD-SAFE DESIGN                | ~ | ROTRONIC SENSOR HPS ±0.5% RH, 0.1K        | • |

**INSULATED CABINET** 

TOUCH DISPLAY

USB PORT

ROTRONIC SENSOR

DOUBLE GLASS

ETHERNET