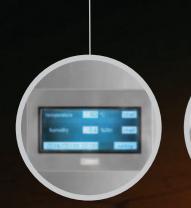

#### DRY CABINET SPECIFICATIONS

| STANDARD CONFIGURATION         |   |                                           |   |
|--------------------------------|---|-------------------------------------------|---|
| FULL STAINLESS STEEL BODY      | ~ | FULLY GRAPHICAL TOUCH DISPLAY - IDEC      | ~ |
| DOOR LOCK                      | • | LAN NETWORK CONNECTION                    | ~ |
| RADIAL FAN                     | ~ | INTEGRATED DATALOGGER - USER CONFIGURABLE | ~ |
| THERMAL INSULATION 30 MM       | ~ | HEIGHT-ADJUSTABLE LEGS                    | ~ |
| THERMAL INSULATION 45 MM       | • | ESD WHEELS                                | ~ |
| THERMAL INSULATION 60 MM       | • | CONFIGURABLE ACOUSTIC ALARM               | ~ |
| ADJUSTABLE HEATING UP TO 60°C  | ~ | DITHERMAL METALIZED GLASS                 | ~ |
| DRYING UNIT MP DRY <0.5% RH    | ~ | INTERIOR LED ILLUMINATION                 | • |
| ROTRONIC SENSOR ±0.8% RH, 0.1K | ~ | STATUS LIGHT                              | • |
| ESD-SAFE DESIGN                | ~ | ROTRONIC SENSOR HPS ±0.5% RH, 0.1K        | • |

**INSULATED CABINET** 

TOUCH DISPLAY

USB PORT

ROTRONIC SENSOR

DOUBLE GLASS

ETHERNET