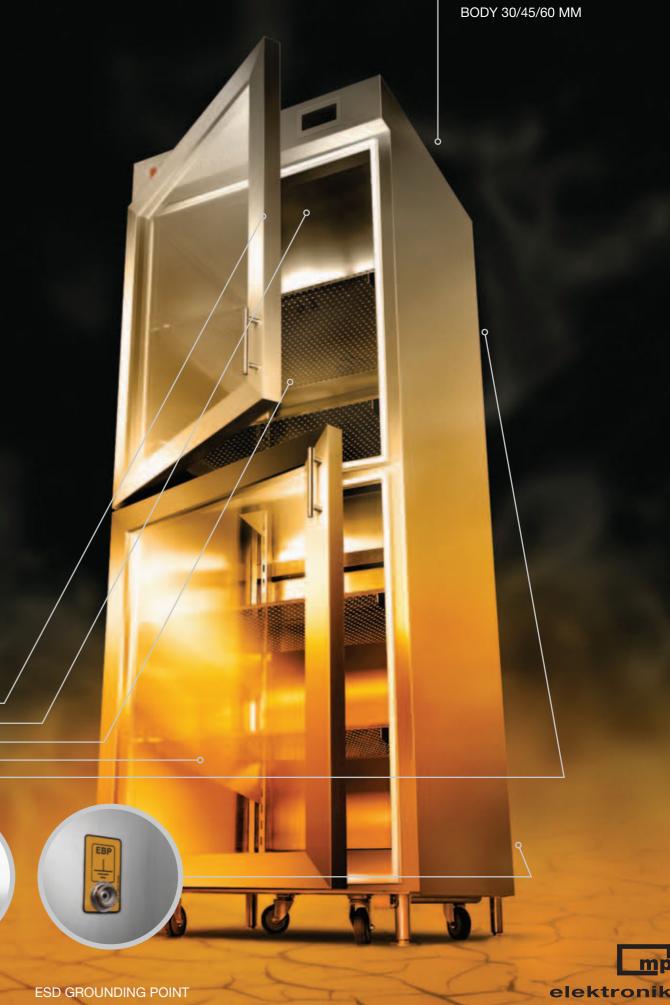

With MP DRY CABINET is the drying time for MSD Level 3 components, body thickness 1.4 mm, reduced down to 18 hours (at 1% RH and 60 °C).

Our dry cabinets are completely manufactured from stainless steel, and so comply with all ESD standards. The cabinets are of course equipped with an ESD grounding point (Ø 10 mm).

As a standard all our cabinets feature very effective 30 mm insulation (45 mm / 60 mm optional) and dithermal metalized glass (no risk of operator burns even when the cabinet is set to maximum temperature) to ensure maximum energy savings and low running costs.

**INSULATED CABINET** 

TOUCH DISPLAY

USB PORT

ROTRONIC SENSOR

DOUBLE GLASS

ETHERNET