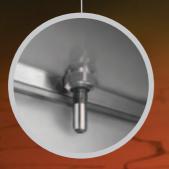

#### DRY CABINET SPECIFICATIONS

| STANDARD CONFIGURATION         |   |                                           |   |
|--------------------------------|---|-------------------------------------------|---|
| FULL STAINLESS STEEL BODY      | ~ | FULLY GRAPHICAL TOUCH DISPLAY - IDEC      | ~ |
| DOOR LOCK                      | • | LAN NETWORK CONNECTION                    | ~ |
| RADIAL FAN                     | ~ | INTEGRATED DATALOGGER - USER CONFIGURABLE | ~ |
| THERMAL INSULATION 30 MM       | ~ | HEIGHT-ADJUSTABLE LEGS                    | ~ |
| THERMAL INSULATION 45 MM       | • | ESD WHEELS                                | ~ |
| THERMAL INSULATION 60 MM       | • | CONFIGURABLE ACOUSTIC ALARM               | ~ |
| ADJUSTABLE HEATING UP TO 60°C  | ~ | DITHERMAL METALIZED GLASS                 | ~ |
| DRYING UNIT MP DRY <0.5% RH    | ~ | INTERIOR LED ILLUMINATION                 | • |
| ROTRONIC SENSOR ±0.8% RH, 0.1K | ~ | STATUS LIGHT                              | • |
| ESD-SAFE DESIGN                | ~ | ROTRONIC SENSOR HPS ±0.5% RH, 0.1K        | • |

**INSULATED CABINET** 

TOUCH DISPLAY

USB PORT

ROTRONIC SENSOR

DOUBLE GLASS

ETHERNET