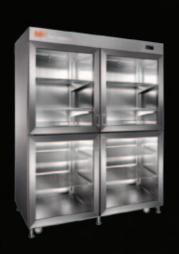

### MP DRY CABINET IV

EXTERNAL DIMENSIONS 1410 x 1920 x 680 mm INTERNAL DIMENSIONS 1280 x 1520 x 520 mm VOLUME 1010 I

stainless steel shelves, adjustable in steps of 20 mm