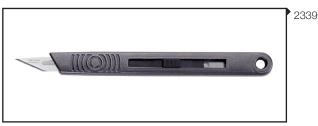

Plastic Handle with 25A blade

The Retractaway (2339) is a sleek graphite-finish metal handle offering the added safety of a hand retractable blade mechanism.

Handle with 5x blades 310A