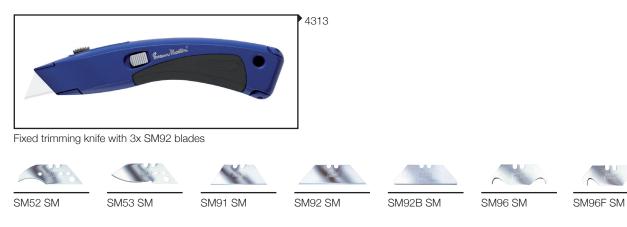

#### **Trimming Knives**

Trimming Knives The stylish black Trimming Knife is a heavy-duty fixed-blade knife with a spring-loaded mechanism for easy opening of the handle for blade changing or safe storage. Inside the handle is a nylon holder for spare blades and each handle is supplied with 3x No. SM92 blades. The Trimming Knife is supplied complete with a smart black Holster which clips onto a belt or waistband. A full range of heavy-duty blades is available and they are supplied in boxes of 100.