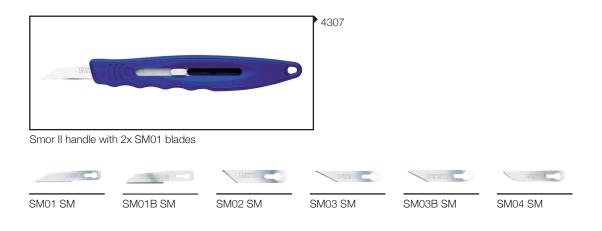

# SMOR II Retractable Handle

The PCABS handle, designed in house, features a forward position to assist with easy blade fitment and removal along with audible clicks to indicate the mid usage position and the rear safe position for when the knife is not in use. SMOR II is supplied with two SM01 blades and can also be used with the SM01B, SM02, SM03, SM03B and SM04 blades.