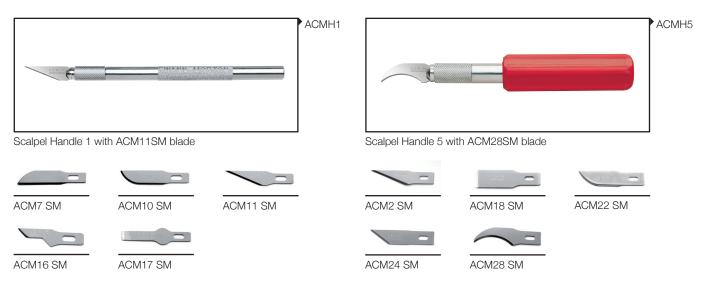

## ACM Craft Knives

ACM Boxed Set

The ACM Boxed Set is a comprehensive set of 13 precision ground carbon steel blades, made by one of the world's leading surgical blade manufacturers to the same high surgical quality for which the company is renowned, together with 3 handles. With easy blade changing, the 10 blade shapes offer cutting edge versatility all from one set. For those with more specific requirements, all blades and handles are available on an individual basis or as smaller sets.

ACM Tool Set with 1 x No.1, No. 2 & No.5 handle Blades 2 x No.ACM2, 3 x No.11, 1 x No.'s ACM7, ACM10, ACM16, ACM17, ACM18, ACM22, ACM24, ACM28