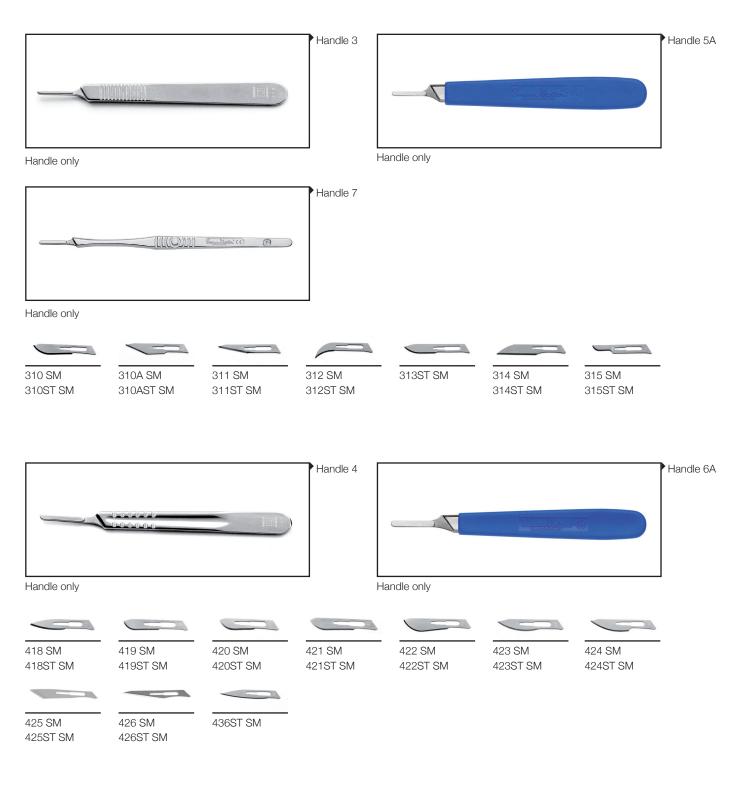

### **Professional Scalpels and Blades**

The Professional Range of blades and handles are produced with Craft 'Professionals' and enthusiasts in mind. They are used in a variety of different industries from Mold Cutting and Jewellery Manufacture to Printing and Artwork.

**No.3**, **No.5A** and **No.7** handles are available for use with the small (No.3) fitment blades.

**No.4** and **No.6A** handles are available for use with the larger (No.4) fitment blades.

No.5A and No.6A are acrylic handles, with a nickel blade fitting that takes standard surgical blades.