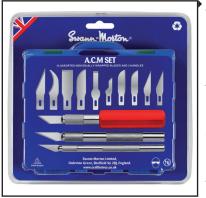

## ACM Craft Knives

ACM Boxed Set

The ACM Boxed Set is a comprehensive set of 13 precision ground carbon steel blades, made by one of the world's leading surgical blade manufacturers to the same high surgical quality for which the company is renowned, together with 3 handles. With easy blade changing, the 10 blade shapes offer cutting edge versatility all from one set. For those with more specific requirements, all blades and handles are available on an individual basis or as smaller sets.

ACM Tool Set with 1 x No.1, No. 2 & No.5 handle Blades 2 x No.ACM2, 3 x No.11, 1 x No.'s ACM7, ACM10, ACM16, ACM17, ACM18, ACM22, ACM24, ACM28