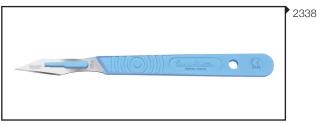

#### Trimaway & Retractaway

Trimaway (**2338**) purposely designed as an economic throwaway knife, the Trimaway has a strong nylon-based handle fitted with a fixed surgical quality heavy-duty No.25A blade and comes complete with guard. The Trimaway is particularly suitable for artwork, crafts and model making and the cutting edge requirements of the handy person and D.I.Y. enthusiast.