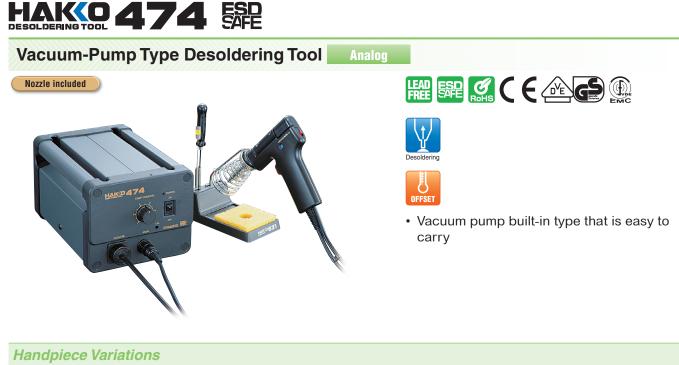

# Desoldering Tool

### Specifications

| Model No.         | 474<br>(with 809) | 474<br>(with 815) | 474<br>(with 816) |
|-------------------|-------------------|-------------------|-------------------|
| Power consumption | 100 W             |                   |                   |
| Temperature range | 380 to 480°C      |                   |                   |

#### Station

| Station          |                                |
|------------------|--------------------------------|
| Output voltage   | AC 24 V                        |
| Vacuum generator | Double cylinder type           |
| Vacuum pressure  | Max. 80 kPa (600 mmHg)         |
| Suction flow*    | 15 L/min.                      |
| Dimensions       | 165 (W) × 135 (H) × 260 (D) mm |
| Weight**         | 3.8 kg                         |