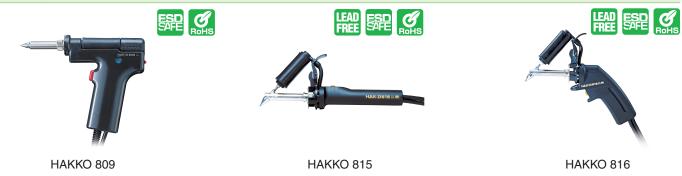

## Packing List

| Packing List      |                                                                                                                                                                                                                                                                                                                                                                                                           |
|-------------------|-----------------------------------------------------------------------------------------------------------------------------------------------------------------------------------------------------------------------------------------------------------------------------------------------------------------------------------------------------------------------------------------------------------|
| 474<br>(with 809) | Station, 809 Desoldering gun, Filter pipe, Ceramic paper filter (S; 2 pcs), Ceramic paper filter (L; 4 pcs), Spring filter (3 pcs), Cleaning pin for 1.0 mm diameter nozzle, Cleaning pin for heating element, Cleaning pin holder, Wrench, Silicone grease, Iron holder base, Cleaning sponge, Spring iron holder, Instruction manual                                                                    |
| 474<br>(with 815) | Station, 815 Desoldering tool, Filter pipe, Ceramic paper filter (S; 2 pcs), Ceramic paper filter (L; 4 pcs), Spring filter (3 pcs), Cleaning pin for 1.0 mm diameter nozzle, Cleaning drill for 1.0 mm diameter nozzle, Cleaning pin for heating element, Cleaning pin holder, Wrench, Silicone grease, Anti-seizure, Iron holder base, Cleaning sponge, Iron receptacle with holder, Instruction manual |
| 474<br>(with 816) | Station, 816 Desoldering gun, Filter pipe, Ceramic paper filter (S; 2 pcs), Ceramic paper filter (L; 4 pcs), Spring filter (3 pcs), Cleaning pin for 1.0 mm diameter nozzle, Cleaning pin for 1.0 mm diameter nozzle, Cleaning pin holder, Wrench, Silicone grease, Anti-seizure, Iron holder base, Cleaning sponge, Iron receptacle with holder, Instruction manual                                      |

#### oldorin . То

| Desoldering Tool            |                               |                               |                      |
|-----------------------------|-------------------------------|-------------------------------|----------------------|
| Туре                        | Gun                           | Pen                           | Gun                  |
| Power consumption           | 50 W (24 V)                   |                               |                      |
| Nozzle to ground resistance | <2 Ω                          |                               |                      |
| Nozzle to ground potential  | <2 mV                         |                               |                      |
| Heating element             | Ceramic heater                |                               |                      |
| Standard nozzle             | ø1.0 mm S type<br>(No. A1003) | ø1.0 mm S type<br>(No. A1499) |                      |
| Dimensions                  | 135 (W) × 174 (H) mm          | 200 (W) × 80 (H) mm           | 180 (W) × 150 (H) mm |
| Weight**                    | 200 g                         | 100 g                         | 120 g                |