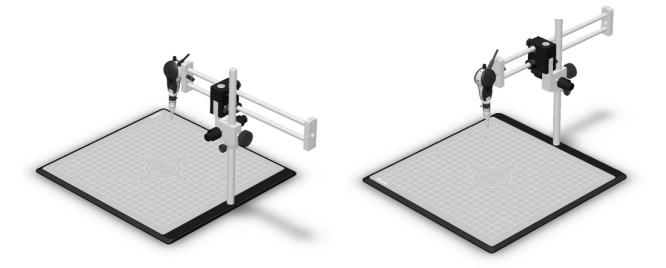

## Focusing Stand, Coarse/Fine movement, Extra large Board, ESD-Protected **Product No.** <u>OP-006 200</u>

Included items:

| ITEM NO. | QTY. | PART NO.                                                   |
|----------|------|------------------------------------------------------------|
| 1        | 1    | Vertical Rod, OD=0.75inch, L=380mm                         |
| 2        | 1    | OP-006 249_A, Rectangular base, large                      |
| 3        | 1    | OP-006 530_A, Stop Ring Assembly                           |
| 4        | 1    | OP-006 490_A, Stand boom assembly, double-rod with bearing |
| 5        | 1    | OP-006 476_A, Wing screw, UNC 0,25-20", short              |
| 6        | 1    | Rack & Pinion Focus Adjuster                               |
| 7        | 1    | OP-006 596_A, Wing screw, UNC 0,25-20" , 46mm              |
| 8        | 1    | OP006 606_A, 15mm Sapcer for 46mm Wing Screw               |