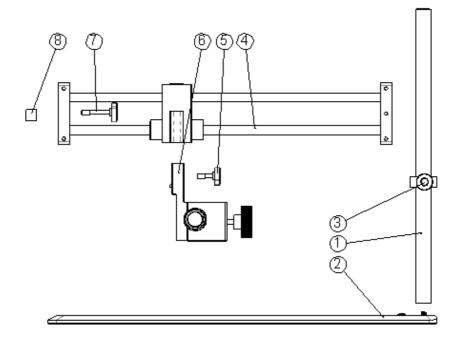

## Focusing Stand, Coarse/Fine movement, Extra large Board, ESD-Protected **Product No.** <u>OP-006 200</u>

Included items:

| ITEM NO. | QTY. | PART NO.                                                   |
|----------|------|------------------------------------------------------------|
| 1        | 1    | Vertical Rod, OD=0.75inch, L=380mm                         |
| 2        | 1    | OP-006 249_A, Rectangular base, large                      |
| 3        | 1    | OP-006 530_A, Stop Ring Assembly                           |
| 4        | 1    | OP-006 490_A, Stand boom assembly, double-rod with bearing |
| 5        | 1    | OP-006 476_A, Wing screw, UNC 0,25-20", short              |
| 6        | 1    | Rack & Pinion Focus Adjuster                               |
| 7        | 1    | OP-006 596_A, Wing screw, UNC 0,25-20" , 46mm              |
| 8        | 1    | OP006 606_A, 15mm Sapcer for 46mm Wing Screw               |