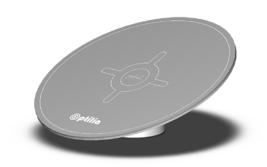

## Tilt Table

Product No. OP-006 502

Optilia's newly designed ESD-protected Tilt Table facilitates easy examination of PCB cards and other objects. The Tilt Board provides the flexibility your examination needs and is designed mainly for use with Optilia's High Definition Inspection Camera Microscopes. The spherical solution provides movement in all directions and different angles.

The Tilt Board is portable and remains stable during use due to the low centre of gravity. The board may be tilted up to 30 degrees in any direction and the high friction ESD-mat keeps your inspection object in place.

This Tilt Board can also be ordered with electromagnetically position locking system as option.