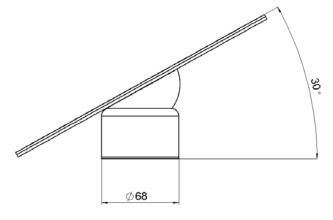

## Technical specification:

Size of board O Ø250mm

Maximum tilt angle O 30 degrees all directions

Height O 67 mm at horisontal position

Maximum height O 130mm from tip of board when fully tilted

Weight 0 1800 gr. max

## **Dimensions:**

Dimensions are in mm