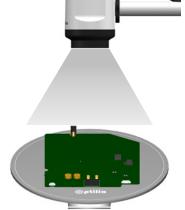

## Tilt Table

Product No. OP-006 502

Optilia's newly designed ESD-protected Tilt Table facilitates easy examination of PCB cards and other objects. The Tilt Board provides the flexibility your examination needs and is designed mainly for use with Optilia's High Definition Inspection Camera Microscopes. The spherical solution provides movement in all directions and different angles.

The Tilt Board is portable and remains stable during use due to the low centre of gravity. The board may be tilted up to 30 degrees in any direction and the high friction ESD-mat keeps your inspection object in place.