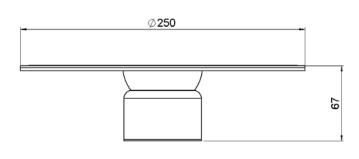

## Technical specification:

Size of board O Ø250mm

Maximum tilt angle O 30 degrees all directions

Height O 67 mm at horisontal position

Maximum height O 130mm from tip of board when fully tilted

Weight 0 1800 gr. max

## **Dimensions:**

Dimensions are in mm