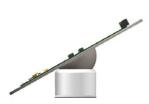

The Tilt Board is portable and remains stable during use due to the low centre of gravity. The board may be tilted up to 30 degrees in any direction and the high friction ESD-mat keeps your inspection object in place.

## Technical specification:

Size of board O Ø250mm

Maximum tilt angle O 30 degrees all directions

Height O 67 mm at horisontal position

Maximum height O 130mm from tip of board when fully tilted

Weight 0 1800 gr. max