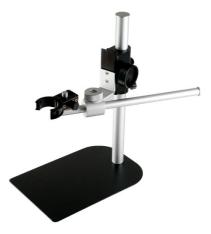

## Dino-Lite MS36B stand

Square metal base with column and support providing several adaptable heights. The MS36B has a horizontal beam to enable additional flexibility in the horizontal plane. The MS36B stand is designed for use with the complete line of Dino-Lite digital microscopes and offers many fine adjustment features. This sturdy and versatile stand utilizes an adjustable sliding horizontal boom arm with up to 25cms of reach and 360 degrees rotational capability making it ideal for inspection applications where the ability to extend out over and across a specimen is required. The MS36B provides smooth horizontal and vertical adjustment positioning. It is manufactured from a combination of resilient stainless steel and lightweight recycled aluminum making it very portable.